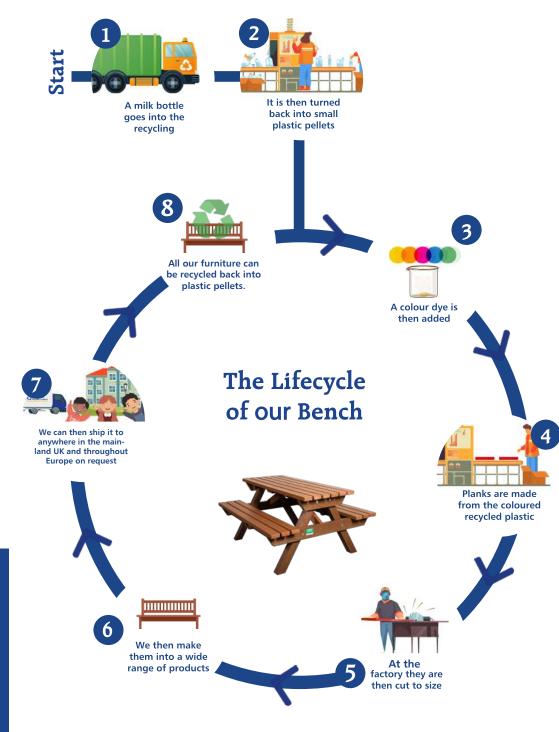

MAINTENANCE

**FREE** 

For further information and to place an order, call our team today!

02922 677190

sales@playclimate.co.uk

Our products are made from 100% HDPE recycled plastic; the plastic that is used to make milk containers.

is guaranteed for a minimum of 25 years. Furthermore, once the product has come to the end of its life, we are able to recycle this back into the extrusion process and create more products for future generations. We cater for all sectors of industry, from schools and councils, theme parks and pubs, parish councils and hospitals to fisheries, sporting clubs and re-homing centres.